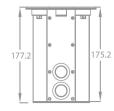

PHYSICAL Dimensions 153x175.2mm (round)

Net Weight: 2kg Color: Black

Housing: Die-cast aluminum Over 3000KG static load-bearing

IP Rating: IP67, IK10

Operation temperature: - 40°C~45°C (operating) /

- 20°C~45°C (startup)

## **Dimensions**