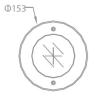

PHYSICAL Dimensions 153x175.2mm (round)

Net Weight: 2kg Color: Black

Housing: Die-cast aluminum Over 3000KG static load-bearing

IP Rating: IP67, IK10

Operation temperature: - 40°C~45°C (operating) /

- 20°C~45°C (startup)

## **Dimensions**