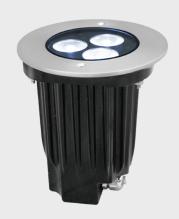

INGROUND 103R-C is designed for in-ground or in-wall installations, with customized optics in order to create the optimum in optical performance delivering both excellent color mixing and high output. It is engineered with internal driver and individual fixture addressing to achieve the dynamic lighting control. Its IP67 rating makes it the perfect outdoor and indoor architectural wash application.

**SOURCE** Light source: 3x3 watt Cool white

LED life expectancy: 50,000 Hrs Peak Intensity: 2500 cd (16°)

SYSTEM

**OPTICAL** Optics: 16°

**CONTROL &** : Control Protocols: DMX, RDM **PROGRAMMING** DMX control channels: 0-100%

> Controllable sections: 1 Color: Cool white

**ELECTRICAL**: Input Voltage: AC100-240V, 50/60Hz

Max Power: 12 W Power Factor: >0.6

**CONNECTIONS** Main connections: 3m cable (input only) Data connection: 3m cable (input + output)

PHYSICAL Dimensions 153x175.2mm (round)

Net Weight: 2kg Color: Black

Housing: Die-cast aluminum Over 3000KG static load-bearing

IP Rating: IP67, IK10

Operation temperature: - 40°C~45°C (operating) /

- 20°C~45°C (startup)